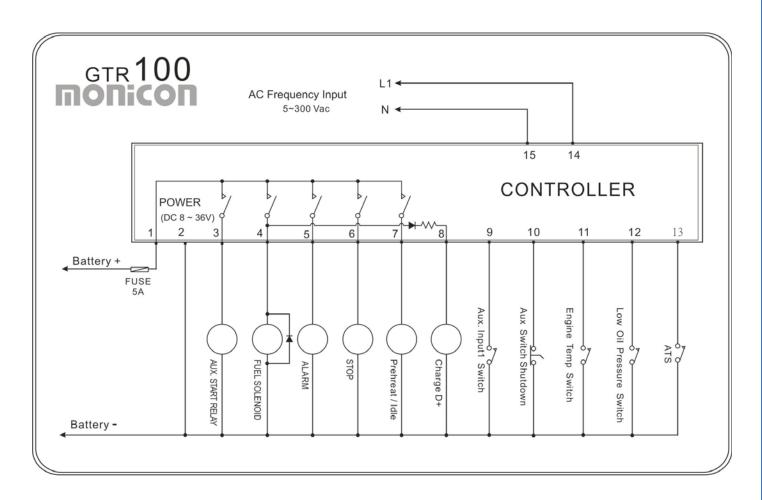

ote control module.

The controller uses traditional relay output, which allows higher voltage output. The parameters can be configured directly through the Dip switch, suiting all different kinds of system requirement, gives more flexibility to the end-user. It also uses EURO type quick install/uninstall terminal connector, offers you with great convenience.

#### Specification

- **DC Supply** 8~36 V (DC)
- Power consumption
  Max. 5 W, 100 mA@12 V;50 mA@ 24V
- Measuring Frequency

Min AC volt: 5VRange:  $0\sim80$  Hz

Measuring DC voltage

Range:  $10\sim31 \text{ V}$ 

- Relay output 5 A/30 V
- Ambient Temperature Range -30°C~70°C
- **Dimension (W\*H\*D)**72 mm x 72 mm x 58 mm
- Panel cut-out (W\*H)
  68 mm x 68 mm
- **Weight** 175 g(0.38 lb)

## Dimension





## Typical connections