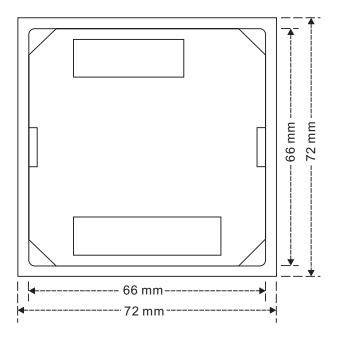

## Dimension

- Relay output 5 A/30 V
- Ambient Temperature Range -30°C~70°C
- **Dimension (W\*H\*D)**72 mm x 72 mm x 58 mm
- Panel cut-out (W\*H)
  68 mm x 68 mm
- **Weight** 175 g(0.38 lb)