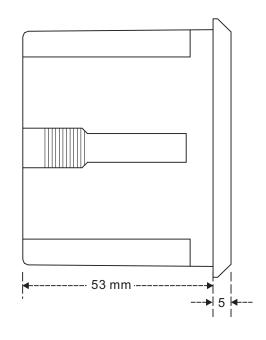

## Dimension

- Relay output 5 A/30 V
- Ambient Temperature Range -30°C~70°C
- **Dimension (W\*H\*D)**72 mm x 72 mm x 58 mm
- Panel cut-out (W\*H)
  68 mm x 68 mm
- **Weight** 175 g(0.38 lb)