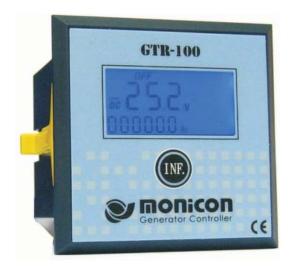

# **GTR-100**

#### **GENERATOR CONTROL MODULE**

#### Introduction

GTR100 is a compact, reasonable pricing range external manual start controller module,; protect and warning alert function. Graphical LCD interface clearly displays the system; capable of monitoring speeding, high temperature, low oil pressure, over crank, emergency brake, Low frequency, low battery and Aux. Input 1. The controller has frequency, battery voltage, operating timing display and RPM value built-in, lowering packaging cost. It's a high performance, low cost remote control module.