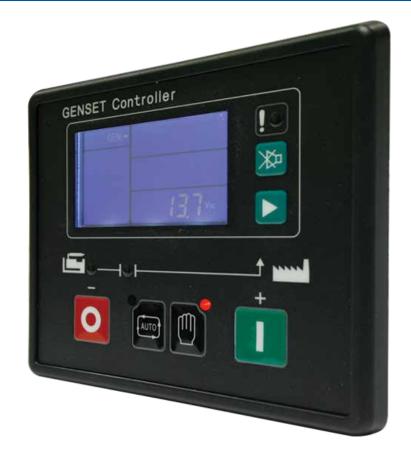

## **FG Wilson DCP-10**

The FG Wilson DCP range allows you to monitor and control your generator set with ease, providing important diagnostic information whilst ensuring your unit operates within safe parameters. FG Wilson DCP digital control panels, provide simple, intuitive menu navigation and control of your generator set operations. Key information is displayed via the LCD screen and LED's using universally recognised symbols, eliminating the need for complex instructions or language settings.

## **Features**

- · Automatic start control module
- Monitoring, protection, operational status, fault conditions and metering displayed via LCD & LEDs
- · Run / Auto keys with LED indicators
- Symbols for simple, intuitive control
- · Robust electronics package
- Configuration of parameters via panel or laptop installed free software
- True RMS Voltage Sensing
- Engine & AC monitoring
- Under / Over voltage protection
- Large graphic LCD screen
- RS232 USB port for set point programming