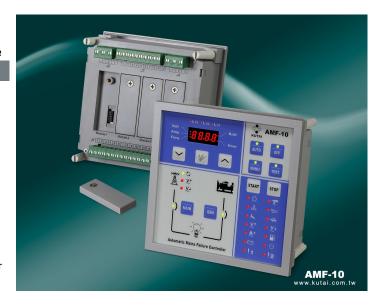

# AMF-10

### Features

- Micro-processor auto control & protection
- Easy to read high light LED display
- Modularity design, easy to install
- Compact size with vibration protected
- IP65 rated waterproof front panel
- Provide full mains and genset alarms signals shutdowns
- Direct operation on front panel with program settings auto-save in non-volatile random-access memory (NVRAM)
- Universal LED graphic interface, displays ATS and genset status and failures
- Optional USB / RS485 / Ethernet remote communication functions
- Free APP for monitor and operate your ATS & genset directly from your smart phone

### Protection & Alarm Status Indicators

- Engine Start Failure
- High Coolant Temperature
- Engine Over Speed
- Abnormal AC Voltage
- Low Fuel Level
- Maintain Service Alarm
- Emergency Stop
- Low Oil Pressure
- Engine Under Speed
- Generator Over Load
- Abnormal Battery Voltage
- Two user definable inputs

### 4 Digit 7 Segment Easy-to-Read LED Display

- Programmable Display with 3 Phase Volts, Amp & Frequency
- Engine Operation Hours & Battery Voltage Display
- Internal Program Settings & Status
- Failure Signal Status by Graphic Display