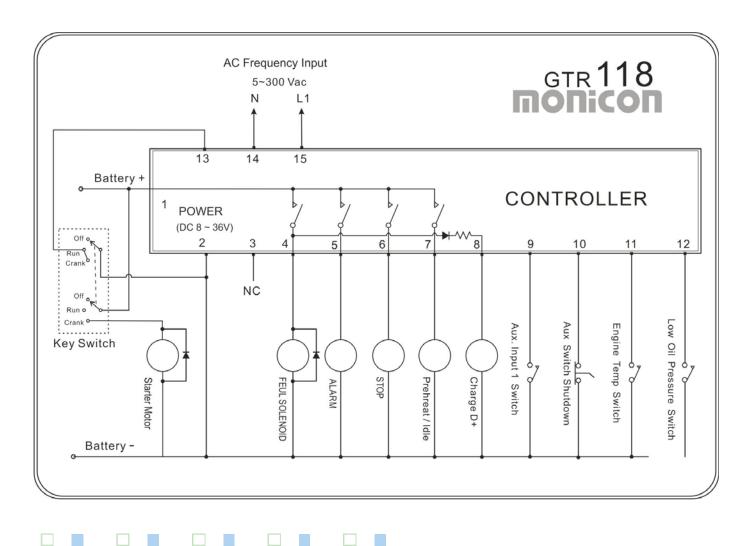

igh performance, low cost remote control module.

The controller uses traditional relay output, which allows higher voltage output. The parameters can be configured directly through the Dip switch, suiting all different kinds of system requirement, gives more flexibility to the end-user. It also uses EURO type quick install/uninstall terminal connector, offers you with great convenience.

#### Specification

- **DC Supply** 8~36 V (DC)
- Power consumption Max. 5 W, 100 mA@12 V;50 mA@ 24V
- Measuring Frequency Min AC volt: 5V Range : 0~80 Hz
- Measuring DC voltage Range : 10~31 V
- Relay output 5 A/30 V
- Ambient Temperature Range -30°C~70°C
- Dimension (W\*H\*D)
  72 mm x 72 mm x 58 mm
- Panel cut-out (W\*H) 68 mm x 68 mm
- Weight
  175 g(0.38 lb)



## Dimension



# Typical connections



sales@monicon.com.tw