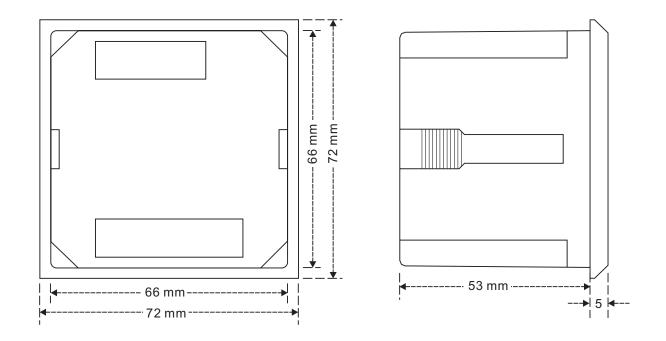

#### Specification

- **DC Supply** 8~36 V (DC)
- Power consumption Max. 5 W, 100 mA@12 V;50 mA@ 24V
- Measuring Frequency Min AC volt: 5V Range : 0~80 Hz
- Measuring DC voltage Range : 10~31 V
- Relay output 5 A/30 V
- Ambient Temperature Range -30°C~70°C
- Dimension (W\*H\*D)
  72 mm x 72 mm x 58 mm
- Panel cut-out (W\*H) 68 mm x 68 mm
- Weight
  175 g(0.38 lb)

## Dimension