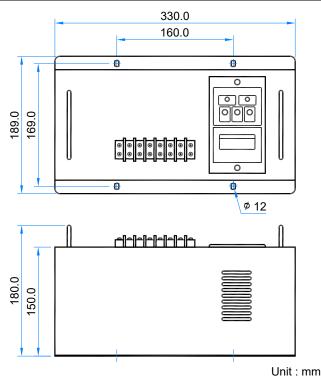

#### Dimensions

## Physical Specifications

| Dimensions | 330.0 (L) x 189.0 (W) x 180.0 (H) mm |
|------------|--------------------------------------|
| Weight     | EA45A220HL 4.5 Kg +/-2%              |
|            | EA45A220FL 5.2 Kg +/-2%              |